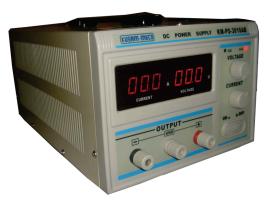

# DC REGULATED SINGLE OUTPUT DIGITAL POWER SUPPLY

### FEATURES :

- Variable Output 0-30V DC & Fixed Output 5V / 2A DC.
- High Stability Load Regulation :  $\leq 0.01\% + 3mV$ .
- **Ripple & Noise :** ≤ 1mVrms
- Tracking Error : 0.5% + 10mV
- Coarse & fine adjustment setting For both Voltage & Current.
- Fully protected against output short circuit and overload.
- 3 digit display for each Voltage & Current function.
- Ideal instrument for R & D Departments, Colleges & factories.
- ON / OFF output switch
- Constant Current / Constant Voltage auto switch
- Full scale long duration time output.

## **ELECTRICAL SPECIFICATIONS :**

1) Variable Output :

Output Voltage: 0~30V

Output Current : 0~10A

2) Fixed output :

Output Voltage : 5V.

Output Current : 2A

Source regulation :  $\leq 5mV$ 

**Load regulation** :  $\leq 15 \text{mV}$ 

**Ripple & Noise**  $:\leq 2mV(rms)$ 

- 3) Power Supply : AC 220V ± 10%
- 4) Weight: 5.5 kg approx
- 5) Dimensions : 120 x 150 x 270mm

ACCESSORIES : Instruction Manual, Mains Power Cord & Fuse.