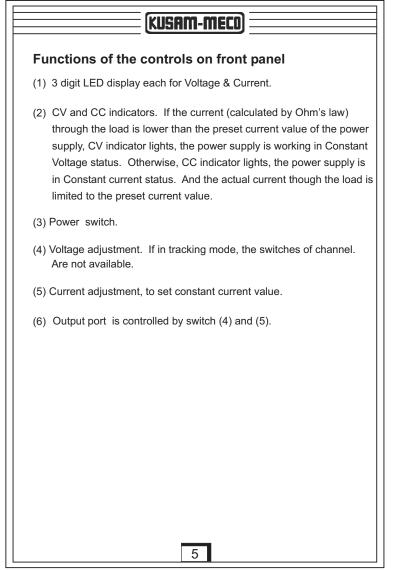

|  |
|-------------------|-------------------------------|--|
| VARIABLE OUTPUT   |                               |  |
| Output Voltage    | 0~30V continuously adjustable |  |
| Output Current    | 0~10A adjustable              |  |
| Source Regulation | 0.01% + 3mV                   |  |
| Load Regulation   | 0.01% + 3mV                   |  |
| Ripple & Noise    | 1mVrms                        |  |
| Display           | 2 sets of 3 digit LED         |  |
| Display Error     | 0.5% + 1digit                 |  |
| OTHERS            |                               |  |
| Line Power Supply | 220V ± 10% 50 / 60 Hz         |  |
| Dimension         | 195 x 140 x 310 (mm)          |  |
| Weight            | Approx. 6kg                   |  |

KUSAM-MECO

AN ISO 9001:2000 COMPANY





KUSAM-MECO

AN ISO 9001:2000 COMPANY

KUSAM-MECO

AN ISO 9001:2000 COMPANY



|                                                                                                                  | ] [                                                                                                                                         |
|------------------------------------------------------------------------------------------------------------------|---------------------------------------------------------------------------------------------------------------------------------------------|
| (KUSAM-MECO)                                                                                                     | (KUSAM-MECO)