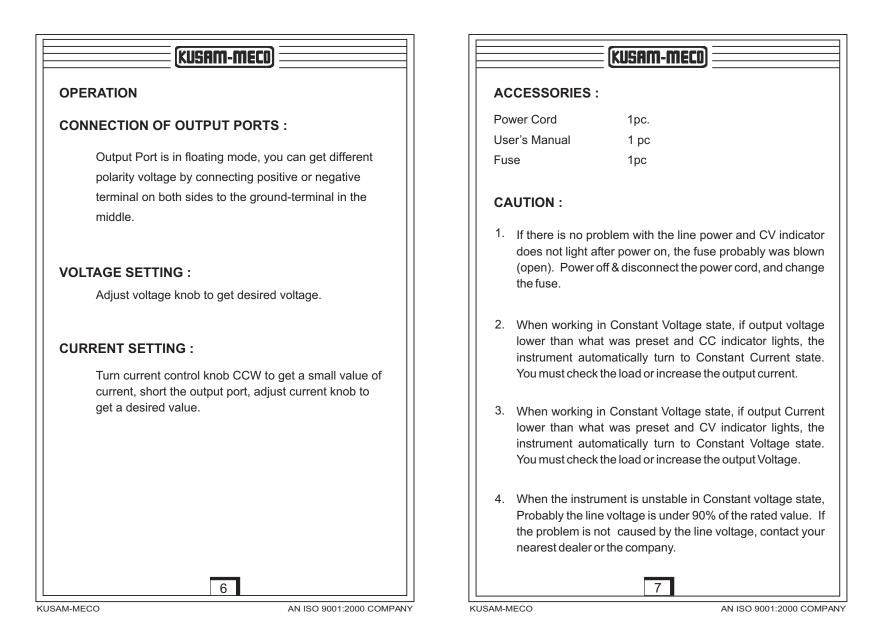

ARIABLE OUTPUT   |                               |  |
| Output Voltage    | 0~30V continuously adjustable |  |
| Output Current    | 0~10A adjustable              |  |
| Source Regulation | 0.01% + 3mV                   |  |
| Load Regulation   | 0.01% + 3mV                   |  |
| Ripple & Noise    | 1mVrms                        |  |
| Display           | 2 sets of 3 digit LED         |  |
| Display Error     | 0.5% + 1digit                 |  |
| OTHERS            |                               |  |
| Line Power Supply | 220V ± 10% 50 / 60 Hz         |  |
| Dimension         | 195 x 140 x 310 (mm)          |  |
| Weight            | Approx. 6kg                   |  |

KUSAM-MECO

AN ISO 9001:2000 COMPANY





KUSAM-MECO

AN ISO 9001:2000 COMPANY

KUSAM-MECO

AN ISO 9001:2000 COMPANY



|                                                                                                                  | ] [                                                                                                                                         |
|------------------------------------------------------------------------------------------------------------------|---------------------------------------------------------------------------------------------------------------------------------------------|
| (KUSAM-MECO)                                                                                                     | (KUSAM-MECO)                                                                                                                                |
|