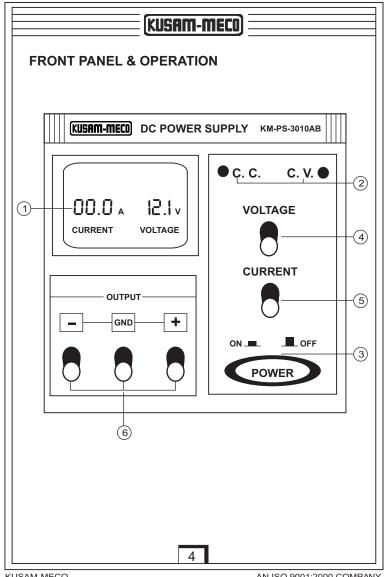

## **OPERATION MANUAL**

**KUSAM-MEC** 

AN ISO 9001:2000 COMPANY

REGULATED

MODEL

**KM-PS-3010AB** 

DC POWER SUPPLY

VOLTAG

+

0

OUTPUT

GND

**KM-PS-3010AB** 

C.C. C.V.

VOLTAGE

CURRENT

L OFF

ON .